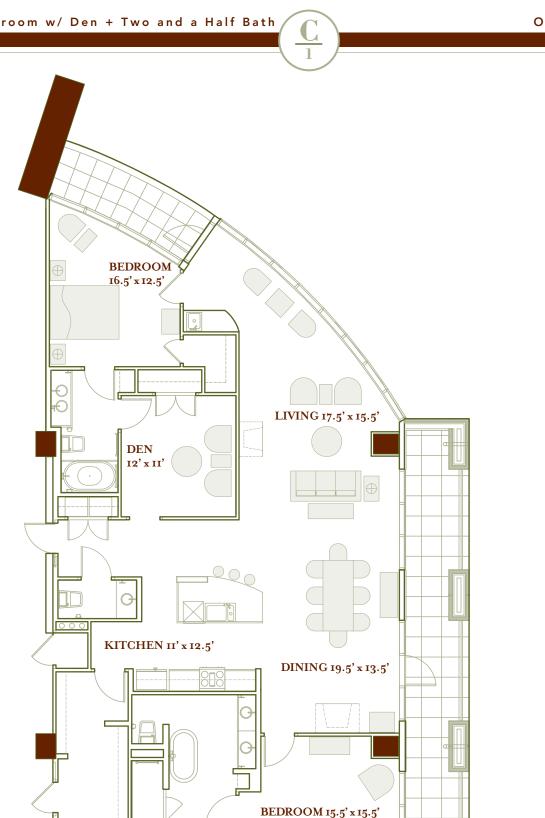

FEATURES

- Living 2,270 sq.ft.
- Balcony size varies by floor

Not to scale

For more information call 817.332.4447 or visit www.museumplaceliving.com

Floor plan is for Marketing purposes only. Floor plan square footage does not include the Balcony. All dimensions, scale, and square footages are approximate, and may vary in actual construction of the unit, and cannot be used for final calculation of purchaser encumbrances. Dimensions and square footages indicated may vary from the description and definition of the "unit" as set forth in the Purchase Contract, CIS and Condominium Declaration. All dimensions, scale, square footages, features and details listed hereon are subject to change without notice.