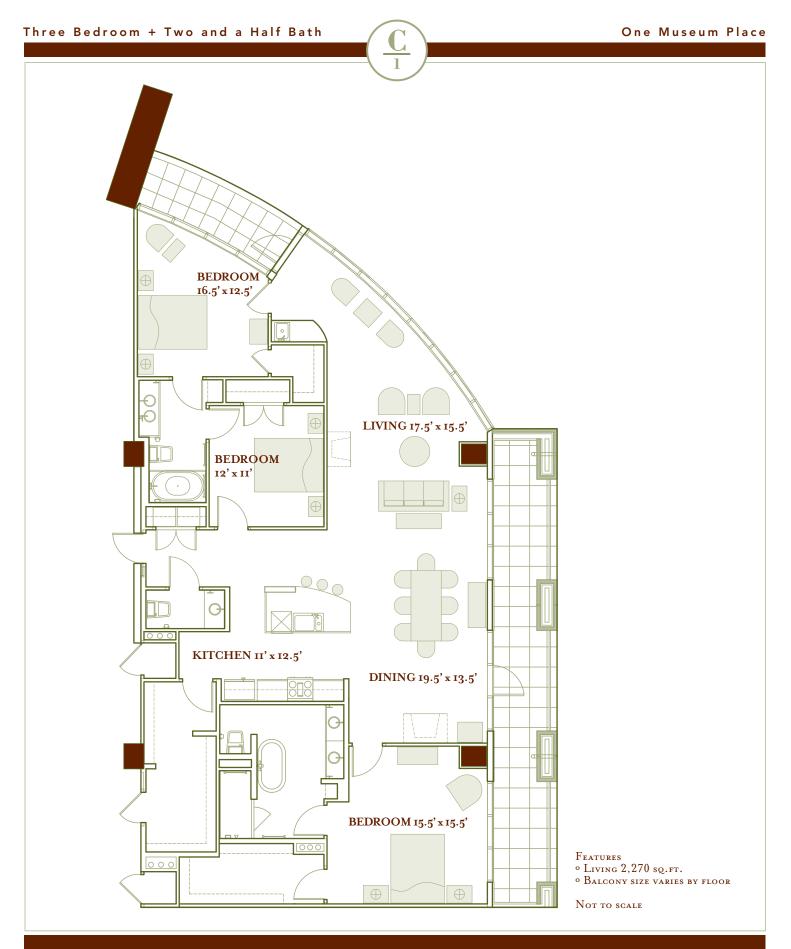

For more information call 817.332.4447 or visit www.museumplaceliving.com

Floor plan is for Marketing purposes only. Floor plan square footage does not include the Balcony. All dimensions, scale, and square footages are approximate, and may vary in actual construction of the unit, and cannot be used for final calculation of purchaser encumbrances. Dimensions and square footages indicated may vary from the description and definition of the "unit" as set forth in the Purchase Contract, CIS and Condominium Declaration. All dimensions, scale, square footages, features and details listed hereon are subject to change without notice.