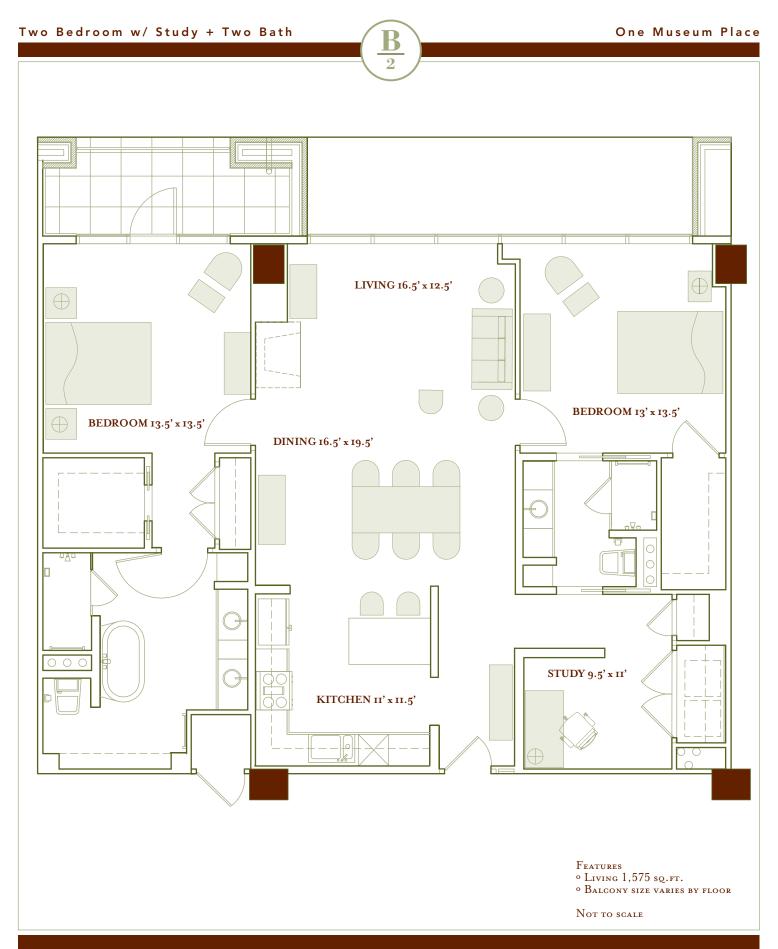

For more information call 817.332.4447 or visit www.museumplaceliving.com

Floor plan is for Marketing purposes only. Floor plan square footage does not include the Balcony. All dimensions, scale, and square footages are approximate, and may vary in actual construction of the unit, and cannot be used for final calculation of purchaser encumbrances. Dimensions and square footages indicated may vary from the description and definition of the "unit" as set forth in the Purchase Contract, CIS and Condominium Declaration. All dimensions, scale, square footages, features and details listed hereon are subject to change without notice.