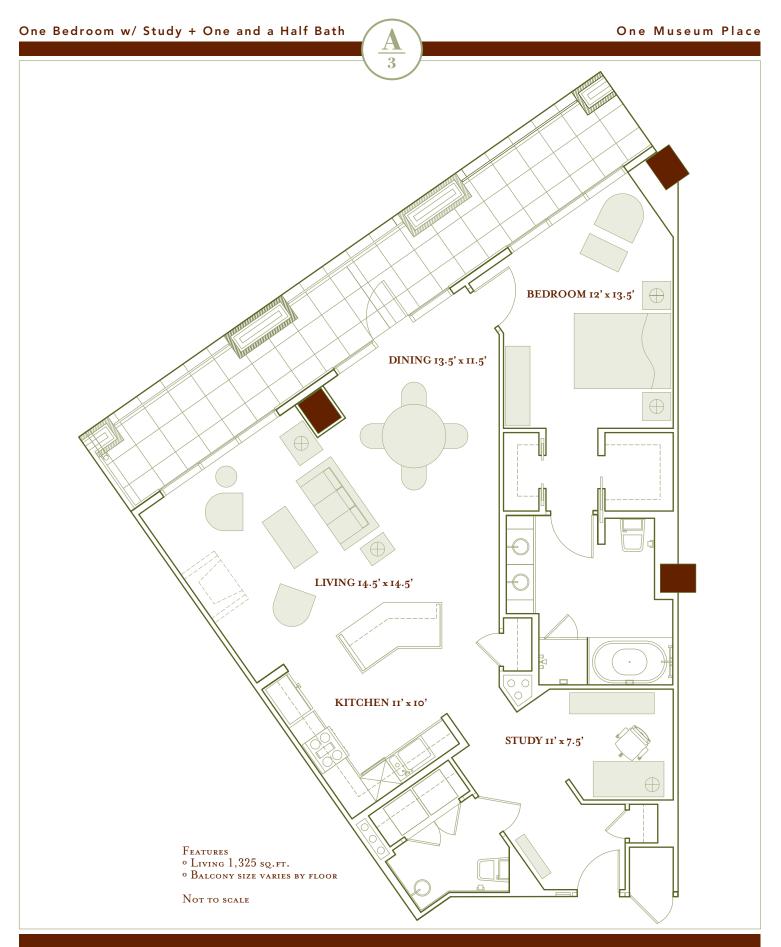

For more information call 817.332.4447 or visit www.museumplaceliving.com

Floor plan is for Marketing purposes only. Floor plan square footage does not include the Balcony. All dimensions, scale, and square footages are approximate, and may vary in actual construction of the unit, and cannot be used for final calculation of purchaser encumbrances. Dimensions and square footages indicated may vary from the description and definition of the "unit" as set forth in the Purchase Contract, CIS and Condominium Declaration. All dimensions, scale, square footages, features and details listed hereon are subject to change without notice.